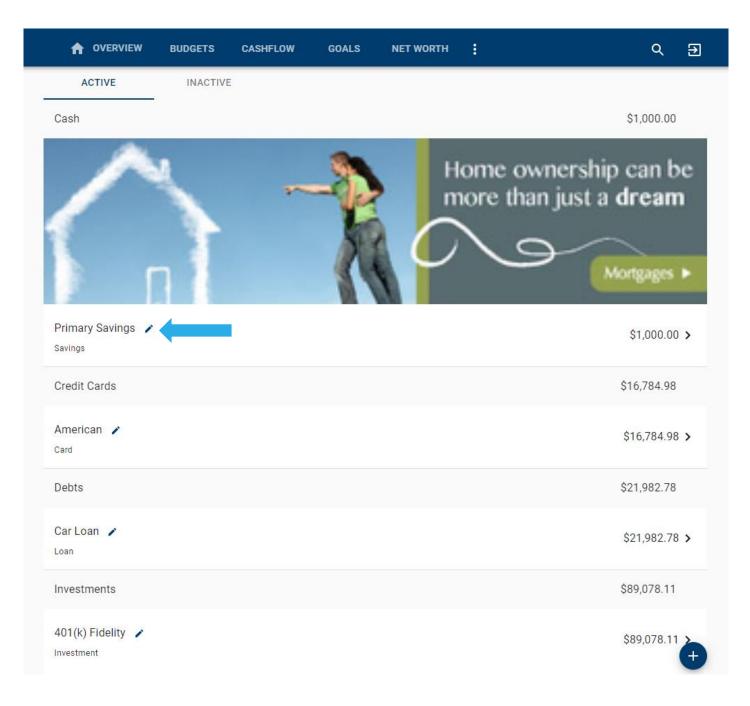

Step 2: Click the *Edit* pen/pencil button next to the account you are wanting to work with.

**The More You Know**: Our *PFM* feature allows you to aggregate in external accounts from outside of our Financial Institution in order to provide you with a full financial picture. Navigate to the *External Accounts* tab or choose the *Plus* icon in the bottom right of the above screen to begin linking.